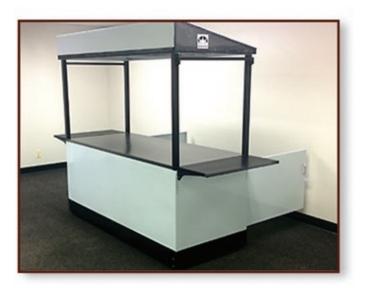

## **EZ Kiosk**

- Power coated steel
- Food / Beverage / Retail
- 3 Four adjustable shelves
- Fridge or Freezer capable
- 6 Brand with your graphics
- 6 Retail Gridwall Included
- 7 4 Locking Casters
- 8 Removeable conopy
- (9) Electricity ready
- 10 2.5' x 6' x 7.5' Tall