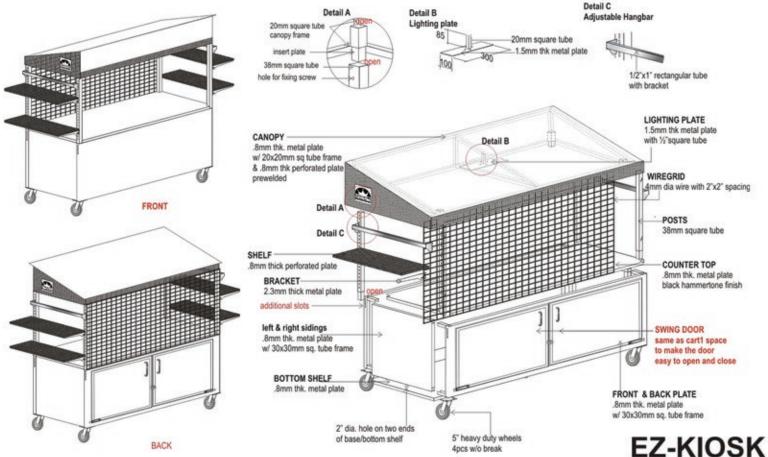

## **EZ Kiosk**

- Power coated steel
- Food / Beverage / Retail
- 3 Four adjustable shelves
- Fridge or Freezer capable
- 6 Brand with your graphics
- 6 Retail Gridwall Included
- 7 4 Locking Casters
- 8 Removeable conopy
- (9) Electricity ready
- 10 2.5' x 6' x 7.5' Tall