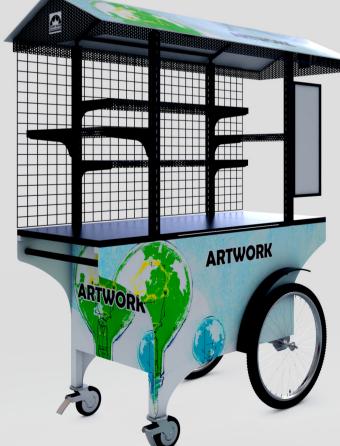

## Creating your own graphical body wrap for the EZ-Cart

The following guide will show you how to create your graphical body wrap for your EZ-Cart. You will need to be comfortable using the graphic design program, Adobe Illustrator.

Create and map your artwork for each of the five panels as shown on page 2.

When working on your canopy, ensure you rotate your artwork so it reads propely when viewed from either side of the cart.

3

Add 1/2" bleed on all sides of the panels.