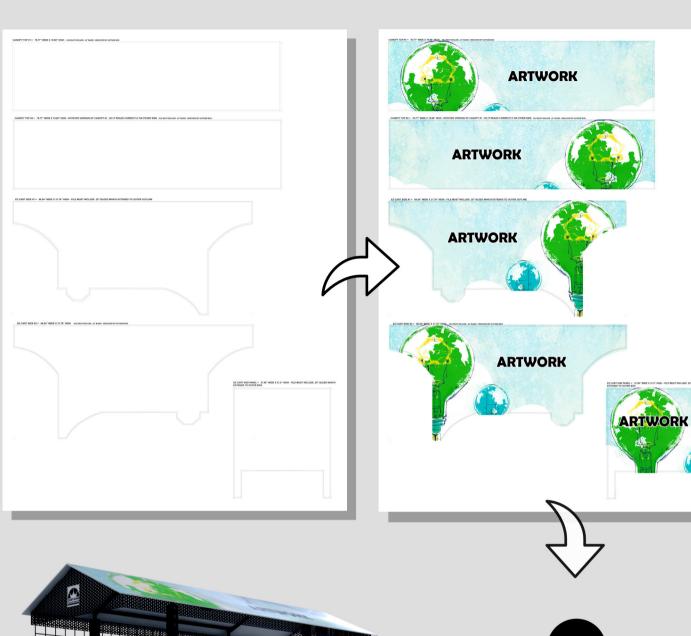

You will use the template on the 3rd page of this guide to map your artwork to the appropriate panels.

Using the supplied templates, create your artwork at 100% of final size in Adobe Illustrator .eps or Adobe In Design.

Create and map your artwork for each of the five panels as shown on page 2.

When working on your canopy, ensure you rotate your artwork so it reads propely when viewed from either side of the cart.

3

Add 1/2" bleed on all sides of the panels.

4

The file shoud be set in CMYK. Save all fronts and text in OUTLINE.

If importing Photoshop images, the resolution should be a minimum of

150 dpi at 100% of final size.

5

Save your final file as an Adobe. Pdf file save for HIGH QUALITY PRINT.