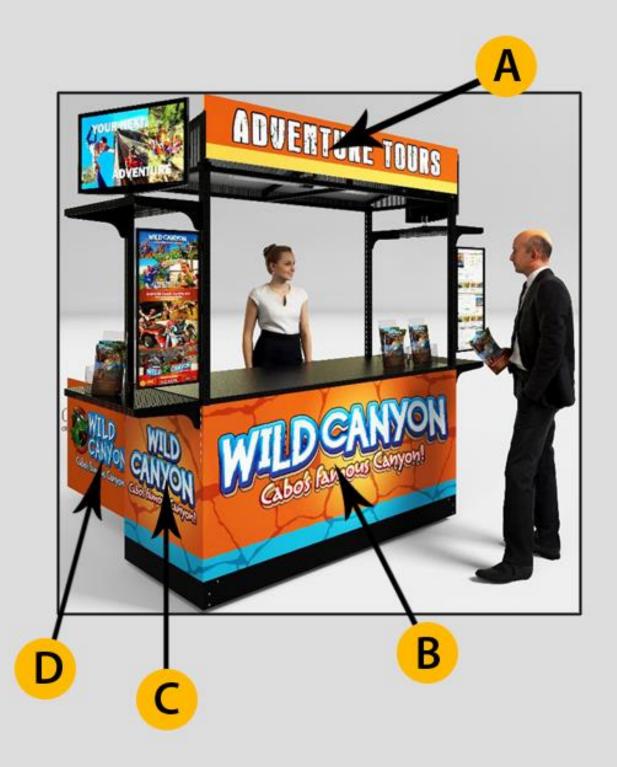

## CREATING YOUR OWN GRAPHICAL BODY WRAP FOR THE EZ-KIOSK

The following guide will show you how to create your graphical body wrap for your EZ-Kiosk. You will need to be comfortable using the graphic design program, Adobe Illustrator. You will use the template on the 3rd page of this guide to map your artwork to the appropriate panels.

Save your final file as an Adobe. Pdf file save for HIGH QUALITY PRINT.

E-mail your template to: graphics@cart-king.com

**FINISHED!** 

A Canopy Panel (71.5" wide x 10.75" high)

B Front Panel (71.5" wide x 27" high)

C Side Panels (32" wide x 27" high)

Door Panels (35.75" wide x 27" high)

| SECTION AND ADMINISTRATION OF THE PROPERTY OF | Canopy panel                   |
|-------------------------------------------------------------------------------------------------------------------------------------------------------------------------------------------------------------------------------------------------------------------------------------------------------------------------------------------------------------------------------------------------------------------------------------------------------------------------------------------------------------------------------------------------------------------------------------------------------------------------------------------------------------------------------------------------------------------------------------------------------------------------------------------------------------------------------------------------------------------------------------------------------------------------------------------------------------------------------------------------------------------------------------------------------------------------------------------------------------------------------------------------------------------------------------------------------------------------------------------------------------------------------------------------------------------------------------------------------------------------------------------------------------------------------------------------------------------------------------------------------------------------------------------------------------------------------------------------------------------------------------------------------------------------------------------------------------------------------------------------------------------------------------------------------------------------------------------------------------------------------------------------------------------------------------------------------------------------------------------------------------------------------------------------------------------------------------------------------------------------------|--------------------------------|
|                                                                                                                                                                                                                                                                                                                                                                                                                                                                                                                                                                                                                                                                                                                                                                                                                                                                                                                                                                                                                                                                                                                                                                                                                                                                                                                                                                                                                                                                                                                                                                                                                                                                                                                                                                                                                                                                                                                                                                                                                                                                                                                               | DOWNLOAD PDF                   |
| THE CHARLES AND A TOP WHILE A STATE WHILE A | Front panel  DOWNLOAD PDF      |
| EZ KIOSK BASE SIDE = TRIM SIZE = 32"WIDE X 27"HIGH FILE SIZE WITH BLEED = 32.5"WIDE X 27.5"HIGH                                                                                                                                                                                                                                                                                                                                                                                                                                                                                                                                                                                                                                                                                                                                                                                                                                                                                                                                                                                                                                                                                                                                                                                                                                                                                                                                                                                                                                                                                                                                                                                                                                                                                                                                                                                                                                                                                                                                                                                                                               | Side panels (x2)  DOWNLOAD PDF |
| EZ NOSK DOOR = TRIM SIZE = 35.75" WIDE X 27.9" HIGH FILE WITH BLEED = 36.2" WIDE X 27.5" HIGH                                                                                                                                                                                                                                                                                                                                                                                                                                                                                                                                                                                                                                                                                                                                                                                                                                                                                                                                                                                                                                                                                                                                                                                                                                                                                                                                                                                                                                                                                                                                                                                                                                                                                                                                                                                                                                                                                                                                                                                                                                 | Door panels (x2)  DOWNLOAD PDF |