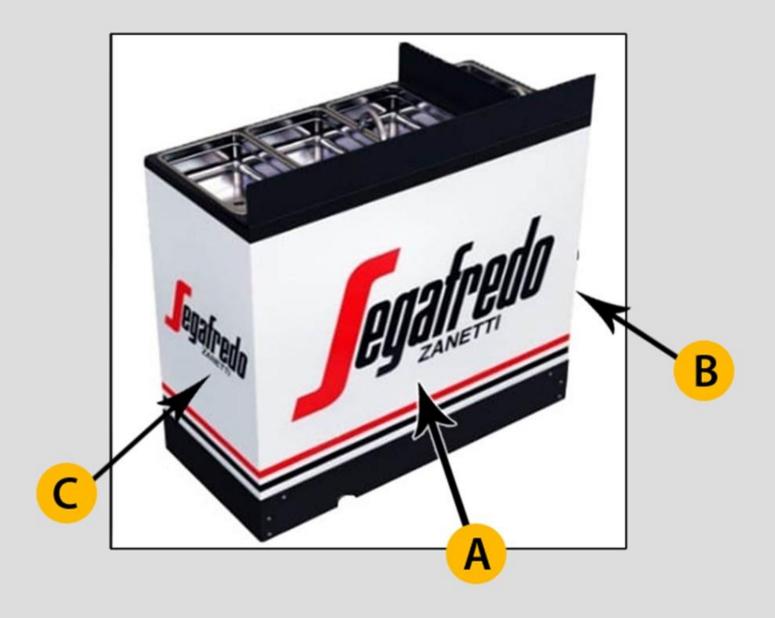

Save your final file as an Adobe. Pdf file save for HIGH QUALITY PRINT.

E-mail your template to: graphics@cart-king.com

**FINISHED!** 

A Front Panel (41" wide x 28" high)

B Left Side Panel (19" wide x 28" high)

Right Side Panel (19" wide x 28" high)

| EZ KOSK SINK FRONT = 41" wide x 28" high - PRINT ONE PILE WITH BLEED = 41.5" WIDE X 28.5" HIGH - ARTWORK MUST BLEED TO OUTER OUTLINE      | Front panel  DOWNLOAD PDF     |
|-------------------------------------------------------------------------------------------------------------------------------------------|-------------------------------|
| EZ KIOSK SINK LEFT SIDE = 19" wide x 28" high - PRINT ONE FILE WITH BLEED = 19.5" WIDE X 28.5" HIGH - ARTWORK MUST BLEED TO OUTER OUTLINE | Left side panel  DOWNLOAD PDF |