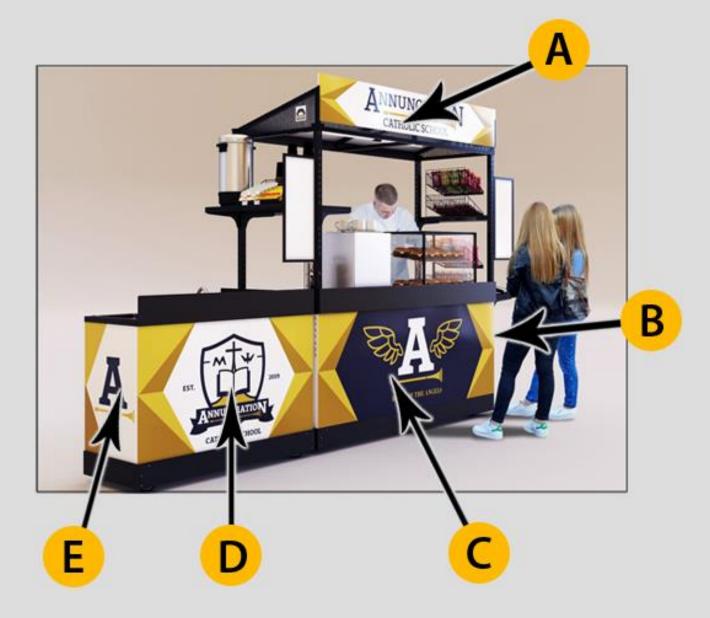

- A Canopy Panel (71.5" wide x 10.75" high)
- B Kiosk Side Panels (32" wide x 27" high)
- C Kiosk Front Panel (71.5" wide x 27" high)
- Sink Front Panel (41" wide x 28" high)
- E Sink Side Panels (19" wide x 28" high)