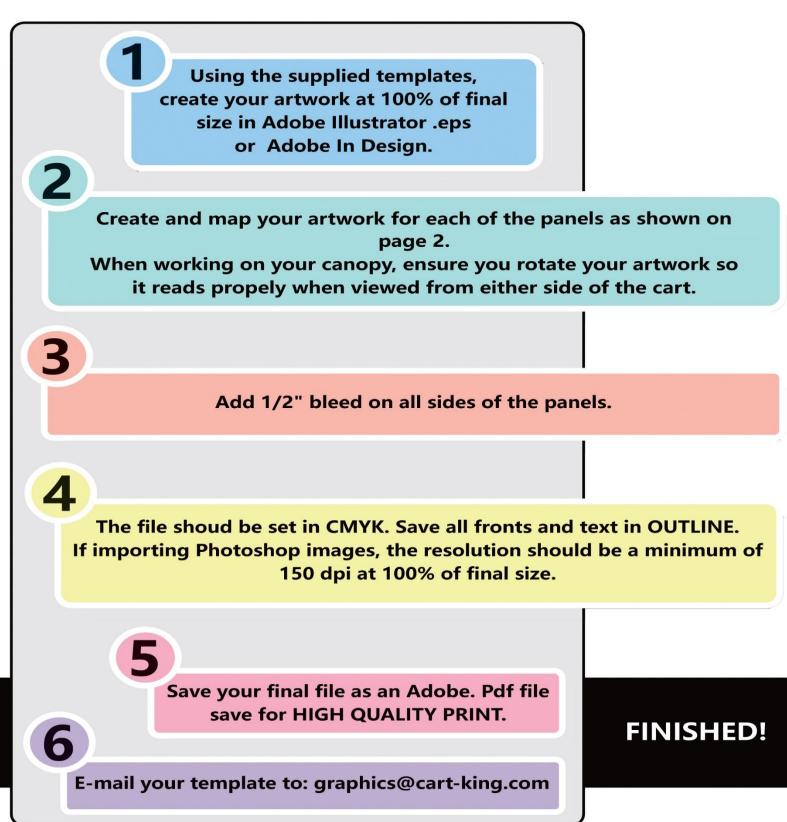

## CREATING YOUR OWN GRAPHICAL BODY WRAP FOR THE FOOD AND BEVERAGE BAR

The following guide will show you how to create your graphical body wrap for your EZ-Sink. You will need to be comfortable using the graphic design program, Adobe Illustrator. You will use the template on the 3rd page of this guide to map your artwork to the appropriate panels.