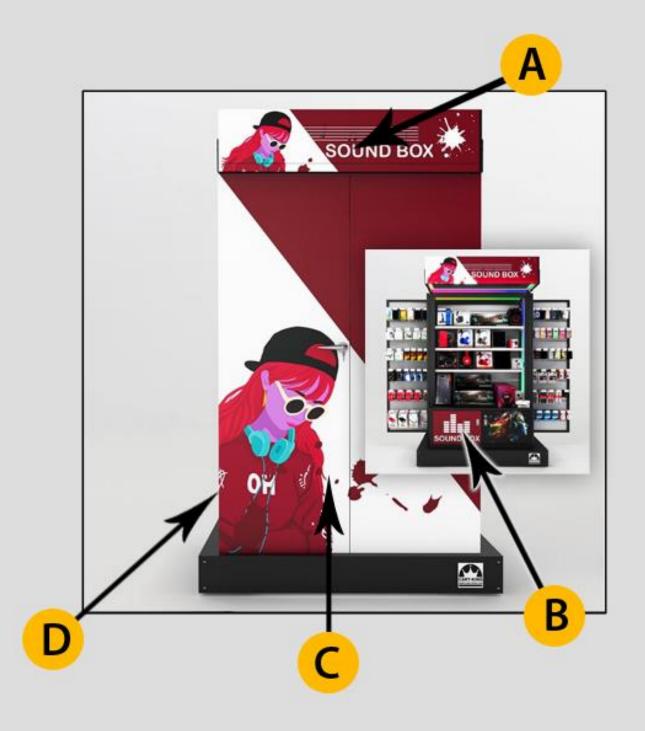

5

Save your final file as an Adobe. Pdf file save for HIGH QUALITY PRINT.

6

E-mail your template to: graphics@cart-king.com

**FINISHED!** 

A Top Panel (41.625" wide x 9.875" high)

B Internal Doors (38" wide x 15" high)

Exterior Door Panels (41.625" wide x 60.625" high)

D Side Panels (30" wide x 60.625" high)